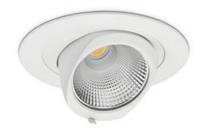

## DOWNLIGHT QUNA A MINI 835 19W 60° WHITE | ON/OFF

Article number: N211-K0003-RF835-H8-R60-ZC01\_500-S8-###

COB Light colour 3500 [K] | CRI Led chip flux 2783 [lm] Luminous flux 2226 [lm] System power 19 [W] Luminaire Efficiency 117 [lm/W] Beam angle 60° Controller ON/OFF MacAdam 3 SDCM

## **Downlight LED**

LED downlight for drop ceiling installation. Aluminium housing. Glass cover included. Available in white, black and grey. Any RAL palette colour available on enquiry. Housing enables adjustment in two axis planes. Reflector beams available: 15°, 24°, 36° and 60°. Maximum power is 30W.