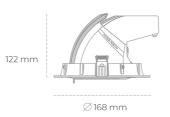

## LUMINAIRE

Weight 1,2 [kg]
Protection rating IP , IK , class IP 20, IK 3,
Luminaire colour WHITE
Cover Glass
Operating voltage 220-240V 50-60Hz

Note: All data are typical values. Tolerance of measurements +/-10% System features may change with product improvements due to technical advances.