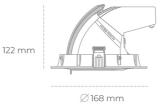

## Downlight LED

LED downlight for drop ceiling installation. Aluminium housing. Glass cover included. Available in white, black and grey. Any RAL palette colour available on enquiry. Housing enables adjustment in two axis planes. Reflector beams available: 15°, 24°, 36° and 60°. Maximum power is 30W.