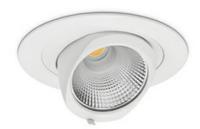

## DOWNLIGHT QUNA A MINI 830 27W 15° WHITE | ON/OFF

Article number: N211-K0003-RF830-H8-R15-ZC02\_700-S8-###

COB Light colour 3000 [K] | CRI Led chip flux 3811 [lm] Luminous flux 3048 [lm] System power 27 [W] Luminaire Efficiency 113 [lm/W] Beam angle 15° Controller ON/OFF MacAdam 3 SDCM

## **Downlight LED**

LED downlight for drop ceiling installation. Aluminium housing. Glass cover included. Available in white, black and grey. Any RAL palette colour available on enquiry. Housing enables adjustment in two axis planes. Reflector beams available: 15°, 24°, 36° and 60°. Maximum power is 30W.