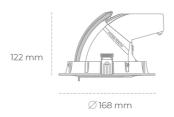

## LUMINAIRE

Weight 1,2 [kg]
Protection rating IP , IK , class IP 20, IK 3,
Luminaire colour WHITE
Cover Glass
Operating voltage 220-240V 50-60Hz

Note: All data are typical values. Tolerance of measurements +/-10% System features may change with product improvements due to technical advances.