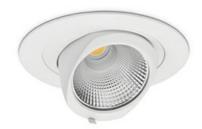

## **Downlight LED**

LED downlight for drop ceiling installation. Aluminium housing. Glass cover included. Available in white, black and grey. Any RAL palette colour available on enquiry. Housing enables adjustment in two axis planes. Reflector beams available: 15°, 24°, 36° and 60°. Maximum power is 30W.