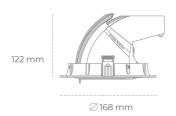

## LUMINAIRE

Weight 1,2 [kg]
Protection rating IP , IK , class IP 20, IK 3,
Luminaire colour Glass

Cover 220-240V 50-60Hz

Operating voltage

Note: All data are typical values. Tolerance of measurements +/-10% System features may change with product improvements due to technical advances.