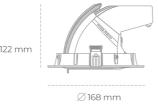

## DOWNLIGHT QUNA A MINI 827 25W 24° WHITE | ON/OFF

Article number: N211-K0003-RF827-H8-R24-ZC02\_650-S8-###

IP 20, IK 3,

220-240V 50-60Hz

WHITE

Glass

cutout Ø150mm

| COB        |
|------------|
| 2700 [K]   |
| 80         |
| 3502 [lm]  |
| 2801 [lm]  |
| 25 [W]     |
| 112 [lm/W] |
| 24°        |
| ON/OFF     |
| 3 SDCM     |
|            |
|            |
| 1,2 [kg]   |
|            |

## Downlight LED

LED downlight for drop ceiling installation. Aluminium housing. Glass cover included. Available in white, black and grey. Any RAL palette colour available on enquiry. Housing enables adjustment in two axis planes. Reflector beams available: 15°, 24°, 36° and 60°. Maximum power is 30W.