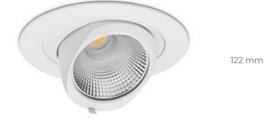

## DOWNLIGHT QUNA A MINI 827 25W 24° WHITE | ON/OFF

Article number: N211-K0003-RF827-H8-R24-ZC02\_650-S8-###

IP 20, IK 3,

220-240V 50-60Hz

WHITE

Glass

cutout Ø150mm

| COB        |
|------------|
| 2700 [K]   |
| 80         |
| 3502 [lm]  |
| 2801 [lm]  |
| 25 [W]     |
| 112 [lm/W] |
| 24°        |
| ON/OFF     |
| 3 SDCM     |
|            |
|            |
| 1,2 [kg]   |
|            |

## Downlight LED

LED downlight for drop ceiling installation. Aluminium housing. Glass cover included. Available in white, black and grey. Any RAL palette colour available on enquiry. Housing enables adjustment in two axis planes. Reflector beams available: 15°, 24°, 36° and 60°. Maximum power is 30W.