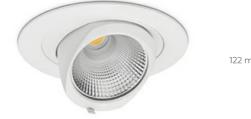

## Downlight LED

LED downlight for drop ceiling installation. Aluminium housing. Glass cover included. Available in white, black and grey. Any RAL palette colour available on enquiry. Housing enables adjustment in two axis planes. Reflector beams available: 15°, 24°, 36° and 60°. Maximum power is 30W.