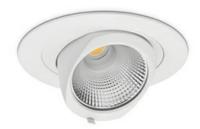

## DOWNLIGHT QUNA A MINI 827 10W 24° WHITE | ON/OFF

Article number: N211-K0003-RF827-H8-R24-ZC01\_250-S8-###

COB Light colour 2700 [K] | CRI Led chip flux 1347 [lm] Luminous flux 1077 [lm] System power 10 [W] Luminaire Efficiency 108 [lm/W] Beam angle 24° Controller ON/OFF MacAdam 3 SDCM

## **Downlight LED**

LED downlight for drop ceiling installation. Aluminium housing. Glass cover included. Available in white, black and grey. Any RAL palette colour available on enquiry. Housing enables adjustment in two axis planes. Reflector beams available: 15°, 24°, 36° and 60°. Maximum power is 30W.