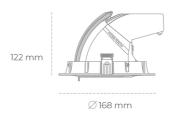

## LUMINAIRE

Weight 1,2 [kg]
Protection rating IP , IK , class IP 20, IK 3,
Luminaire colour WHITE
Cover Glass
Operating voltage 220-240V 50-60Hz

Note: All data are typical values. Tolerance of measurements +/-10% System features may change with product improvements due to technical advances.