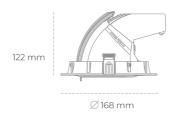

## LUMINAIRE

Weight 1,2 [kg]

Protection rating IP , IK , class IP 20, IK 3,

Luminaire colour WHITE

Cover Glass

Operating voltage 220-240V 50-60Hz

Note: All data are typical values. Tolerance of measurements +/-10% System features may change with product improvements due to technical advances.