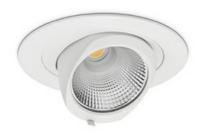

## Downlight LED

LED downlight for drop ceiling installation. Aluminium housing. Glass cover included. Available in white, black and grey. Any RAL palette colour available on enquiry. Housing enables adjustment in two axis planes. Reflector beams available: 15°, 24°, 36° and 60°. Maximum power is 30W.