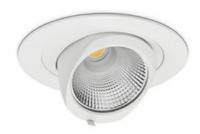

## (€ EM EK

**Downlight LED** 

LED downlight for drop ceiling installation. Aluminium housing. Glass cover included. Available in white, black and grey. Any RAL palette colour available on enquiry. Housing enables adjustment in two axis planes. Reflector beams available: 15°, 24°, 36° and 60°. Maximum power is 30W.