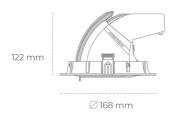

## LUMINAIRE

Weight 1,2 [kg]
Protection rating IP , IK , class IP 20, IK 3,
Luminaire colour Glass

Cover 220-240V 50-60Hz

Operating voltage