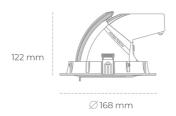

## LUMINAIRE

Weight 1,2 [kg]
Protection rating IP , IK , class IP 20, IK 3,
Luminaire colour WHITE
Cover Glass
Operating voltage 220-240V 50-60Hz

## **Downlight LED**

LED downlight for drop ceiling installation. Aluminium housing. Glass cover included. Available in white, black and grey. Any RAL palette colour available on enquiry. Housing enables adjustment in two axis planes. Reflector beams available: 15°, 24°, 36° and 60°. Maximum power is 30W.