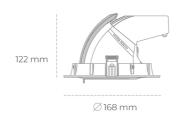

## LUMINAIRE

Weight 1,2 [kg]

Protection rating IP , IK , class IP 20, IK 3,

Luminaire colour WHITE

Cover Glass

Operating voltage 220-240V 50-60Hz

## **Downlight LED**

LED downlight for drop ceiling installation. Aluminium housing. Glass cover included. Available in white, black and grey. Any RAL palette colour available on enquiry. Housing enables adjustment in two axis planes. Reflector beams available: 15°, 24°, 36° and 60°. Maximum power is 30W.