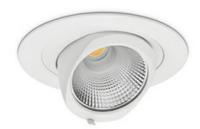

## **Downlight LED**

LED downlight for drop ceiling installation. Aluminium housing. Glass cover included. Available in white, black and grey. Any RAL palette colour available on enquiry. Housing enables adjustment in two axis planes. Reflector beams available: 15°, 24°, 36° and 60°. Maximum power is 30W.