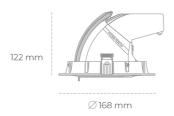

Luminaire Efficiency90 [Im/W]Beam angle36°ControllerON/OFF

MacAdam 3 SDCM

LUMINAIRE

Weight 1,2 [kg]

Protection rating IP , IK , class IP 20, IK 3,

Luminaire colour WHITE

Cover Glass

Operating voltage 220-240V 50-60Hz

## **Downlight LED**

LED downlight for drop ceiling installation. Aluminium housing. Glass cover included. Available in white, black and grey. Any RAL palette colour available on enquiry. Housing enables adjustment in two axis planes. Reflector beams available: 15°, 24°, 36° and 60°. Maximum power is 30W.