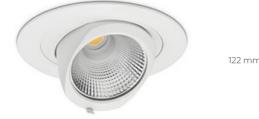

## Downlight LED

LED downlight for drop ceiling installation. Aluminium housing. Glass cover included. Available in white, black and grey. Any RAL palette colour available on enquiry. Housing enables adjustment in two axis planes. Reflector beams available: 15°, 24°, 36° and 60°. Maximum power is 30W.