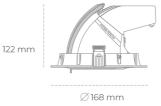

## Downlight LED

LED downlight for drop ceiling installation. Aluminium housing. Glass cover included. Available in white, black and grey. Any RAL palette colour available on enquiry. Housing enables adjustment in two axis planes. Reflector beams available: 15°, 24°, 36° and 60°. Maximum power is 30W.