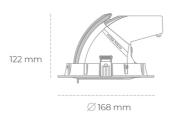

LUMINAIRE

Weight 1,2 [kg]

Protection rating IP , IK , class IP 20, IK 3,

Luminaire colour WHITE

Cover Glass

Operating voltage 220-240V 50-60Hz