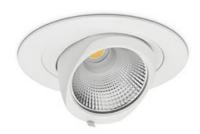

## **Downlight LED**

LED downlight for drop ceiling installation. Aluminium housing. Glass cover included. Available in white, black and grey. Any RAL palette colour available on enquiry. Housing enables adjustment in two axis planes. Reflector beams available: 15°, 24°, 36° and 60°. Maximum power is 30W.