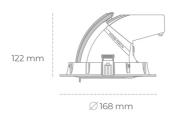

## LUMINAIRE

Weight 1,2 [kg]

Protection rating IP , IK , class IP 20, IK 3,

Luminaire colour WHITE

Cover Glass

Operating voltage 220-240V 50-60Hz

## **Downlight LED**

LED downlight for drop ceiling installation. Aluminium housing. Glass cover included. Available in white, black and grey. Any RAL palette colour available on enquiry. Housing enables adjustment in two axis planes. Reflector beams available: 15°, 24°, 36° and 60°. Maximum power is 30W.