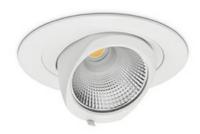

## DOWNLIGHT QUNA A MINI 935 23W 24° WHITE PREMIUM WHITE ON/OFF

Article number: N211-K0003-HE935-HA-R24-ZC02\_600-S8-###

LED COB

Light colour 3500 [K] PREMIUM WHITE

CRI

90

 Led chip flux
 3513 [lm]

 Luminous flux
 2810 [lm]

## **Downlight LED**

LED downlight for drop ceiling installation. Aluminium housing. Glass cover included. Available in white, black and grey. Any RAL palette colour available on enquiry. Housing enables adjustment in two axis planes. Reflector beams available: 15°, 24°, 36° and 60°. Maximum power is 30W.

## LUMINAIRE

Weight 1,2 [kg]
Protection rating IP , IK , class IP 20, IK 3,
Luminaire colour WHITE
Cover Glass
Operating voltage 220-240V 50-60Hz

Note: All data are typical values. Tolerance of measurements  $\pm -10\%$  System features may change with product improvements due to technical advances.