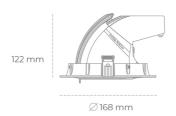

## LUMINAIRE

Weight 1,2 [kg]
Protection rating IP , IK , class IP 20, IK 3,
Luminaire colour WHITE
Cover Glass
Operating voltage 220-240V 50-60Hz

Note: All data are typical values. Tolerance of measurements  $\pm -10\%$  System features may change with product improvements due to technical advances.