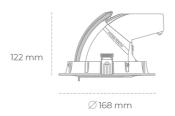

## LUMINAIRE

Weight 1,2 [kg]
Protection rating IP , IK , class IP 20, IK 3,
Luminaire colour WHITE
Cover Glass
Operating voltage 220-240V 50-60Hz

Note: All data are typical values. Tolerance of measurements  $\pm -10\%$  System features may change with product improvements due to technical advances.