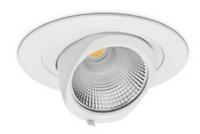

## **Downlight LED**

LED downlight for drop ceiling installation. Aluminium housing. Glass cover included. Available in white, black and grey. Any RAL palette colour available on enquiry. Housing enables adjustment in two axis planes. Reflector beams available: 15°, 24°, 36° and 60°. Maximum power is 30W.