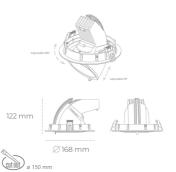

## LUMINAIRE

Weight 1.2 [kg]
Protection rating IP , IK , class IP 20, IK 3,
Luminaire colour WHITE
Cover Glass

Operating voltage 220-240V 50-60Hz

technical advance

## **Downlight LED**

LED downlight for drop ceiling installation. Aluminium housing. Glass cover included. Available in white, black and grey. Any RAL palette colour available on enquiry. Housing enables adjustment in two axis planes. Reflector beams available: 15°, 24°, 36° and 60°. Maximum power is 30W.