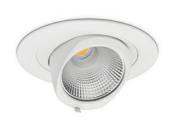

## **Downlight LED**

LED downlight for drop ceiling installation. Aluminium housing. Glass cover included. Available in white, black and grey. Any RAL palette colour available on enquiry. Housing enables adjustment in two axis planes. Reflector beams available: 15°, 24°, 36° and 60°. Maximum power is 30W.