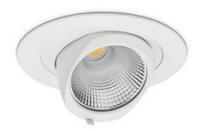

## DOWNLIGHT QUNA A MINI 930 23W 24° WHITE PREMIUM WHITE ON/OFF

Article number: N211-K0003-HE930-HA-R24-ZC02\_600-S8-###

LED COB

Light colour 3000 [K] PREMIUM WHITE

CRI

90

 Led chip flux
 3403 [lm]

 Luminous flux
 2722 [lm]

## **Downlight LED**

LED downlight for drop ceiling installation. Aluminium housing. Glass cover included. Available in white, black and grey. Any RAL palette colour available on enquiry. Housing enables adjustment in two axis planes. Reflector beams available: 15°, 24°, 36° and 60°. Maximum power is 30W.

## LUMINAIRE

Weight 1,2 [kg]
Protection rating IP , IK , class IP 20, IK 3,
Luminaire colour WHITE
Cover Glass
Operating voltage 220-240V 50-60Hz

Note: All data are typical values. Tolerance of measurements  $\pm -10\%$  System features may change with product improvements due to technical advances.