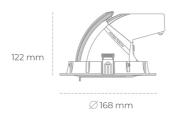

## **Downlight LED**

LED downlight for drop ceiling installation. Aluminium housing. Glass cover included. Available in white, black and grey. Any RAL palette colour available on enquiry. Housing enables adjustment in two axis planes. Reflector beams available: 15°, 24°, 36° and 60°. Maximum power is 30W.

## LUMINAIRE

Weight 1,2 [kg]
Protection rating IP , IK , class IP 20, IK 3,
Luminaire colour WHITE
Cover Glass
Operating voltage 220-240V 50-60Hz

Note: All data are typical values. Tolerance of measurements  $\pm -10\%$  System features may change with product improvements due to technical advances.