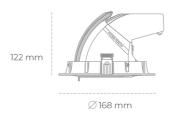

## **Downlight LED**

LED downlight for drop ceiling installation. Aluminium housing. Glass cover included. Available in white, black and grey. Any RAL palette colour available on enquiry. Housing enables adjustment in two axis planes. Reflector beams available: 15°, 24°, 36° and 60°. Maximum power is 30W.