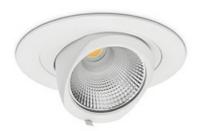

## **Downlight LED**

LED downlight for drop ceiling installation. Aluminium housing. Glass cover included. Available in white, black and grey. Any RAL palette colour available on enquiry. Housing enables adjustment in two axis planes. Reflector beams available: 15°, 24°, 36° and 60°. Maximum power is 30W.