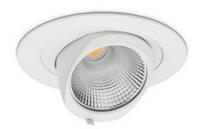

#### **Downlight LED**

LED downlight for drop ceiling installation. Aluminium housing. Glass cover included. Available in white, black and grey. Any RAL palette colour available on enquiry. Housing enables adjustment in two axis planes. Reflector beams available: 15°, 24°, 36° and 60°. Maximum power is 30W.