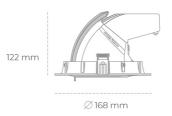

#### LUMINAIRE

Weight 1,2 [kg]
Protection rating IP , IK , class IP 20, IK 3,
Luminaire colour Glass

Cover 220-240V 50-60Hz

Operating voltage