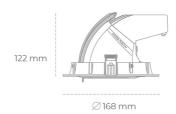

## LUMINAIRE

Weight 1,2 [kg]

Protection rating IP , IK , class IP 20, IK 3,

Luminaire colour WHITE

Cover Glass

Operating voltage 220-240V 50-60Hz

## **Downlight LED**

LED downlight for drop ceiling installation. Aluminium housing. Glass cover included. Available in white, black and grey. Any RAL palette colour available on enquiry. Housing enables adjustment in two axis planes. Reflector beams available: 15°, 24°, 36° and 60°. Maximum power is 30W.