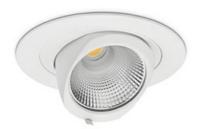

## **Downlight LED**

LED downlight for drop ceiling installation. Aluminium housing. Glass cover included. Available in white, black and grey. Any RAL palette colour available on enquiry. Housing enables adjustment in two axis planes. Reflector beams available: 15°, 24°, 36° and 60°. Maximum power is 30W.