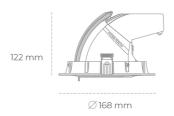

## **Downlight LED**

LED downlight for drop ceiling installation. Aluminium housing. Glass cover included. Available in white, black and grey. Any RAL palette colour available on enquiry. Housing enables adjustment in two axis planes. Reflector beams available: 15°, 24°, 36° and 60°. Maximum power is 30W.

## LUMINAIRE

MacAdam

Weight 1,2 [kg]

Protection rating IP , IK , class IP 20, IK 3,

Luminaire colour WHITE

Cover Glass

Operating voltage 220-240V 50-60Hz

Note: All data are typical values. Tolerance of measurements  $\pm -10\%$  System features may change with product improvements due to technical advances.