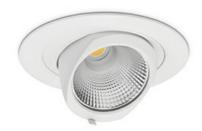

## **Downlight LED**

LED downlight for drop ceiling installation. Aluminium housing. Glass cover included. Available in white, black and grey. Any RAL palette colour available on enquiry. Housing enables adjustment in two axis planes. Reflector beams available: 15°, 24°, 36° and 60°. Maximum power is 30W.