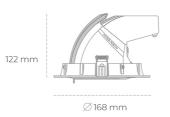

## **Downlight LED**

LED downlight for drop ceiling installation. Aluminium housing. Glass cover included. Available in white, black and grey. Any RAL palette colour available on enquiry. Housing enables adjustment in two axis planes. Reflector beams available: 15°, 24°, 36° and 60°. Maximum power is 30W.

## LUMINAIRE

MacAdam

Weight 1,2 [kg]
Protection rating IP , IK , class IP 20, IK 3,
Luminaire colour WHITE
Cover Glass
Operating voltage 220-240V 50-60Hz

Note: All data are typical values. Tolerance of measurements +/-10% System features may change with product improvements due to technical advances.