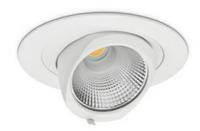

## **Downlight LED**

LED downlight for drop ceiling installation. Aluminium housing. Glass cover included. Available in white, black and grey. Any RAL palette colour available on enquiry. Housing enables adjustment in two axis planes. Reflector beams available: 15°, 24°, 36° and 60°. Maximum power is 30W.

## DOWNLIGHT QUNA A MINI 935 25W 60° WHITE HI EFFICIENT ON/OFF

Article number: N211-K0003-BB935-H8-R60-ZC02\_650-S8-###

3 SDCM

COB 3500 [K] HI EFFICIENT Light colour CRI 90 Led chip flux 3904 [lm] Luminous flux 3123 [lm] System power 25 [W] Luminaire Efficiency 125 [lm/W] Beam angle 60° Controller ON/OFF