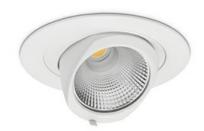

## DOWNLIGHT QUNA A MINI 935 14W 24° WHITE HI EFFICIENT ON/OFF

Article number: N211-K0003-BB935-H8-R24-ZC01\_350-S8-###

COB

Luminous flux

System power

Luminaire Efficiency

Beam angle

Controller

## **Downlight LED**

LED downlight for drop ceiling installation. Aluminium housing. Glass cover included. Available in white, black and grey. Any RAL palette colour available on enquiry. Housing enables adjustment in two axis planes. Reflector beams available: 15°, 24°, 36° and 60°. Maximum power is 30W.

## LUMINAIRE

Weight 1,2 [kg]

Protection rating IP , IK , class IP 20, IK 3,

Luminaire colour WHITE

Cover Glass

Operating voltage 220-240V 50-60Hz

Note: All data are typical values. Tolerance of measurements +/-10% System features may change with product improvements due to technical advances.