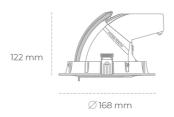

## **Downlight LED**

LED downlight for drop ceiling installation. Aluminium housing. Glass cover included. Available in white, black and grey. Any RAL palette colour available on enquiry. Housing enables adjustment in two axis planes. Reflector beams available: 15°, 24°, 36° and 60°. Maximum power is 30W.

## LUMINAIRE

Weight 1,2 [kg]

Protection rating IP , IK , class IP 20, IK 3,

Luminaire colour WHITE

Cover Glass

Operating voltage 220-240V 50-60Hz

Note: All data are typical values. Tolerance of measurements +/-10% System features may change with product improvements due to technical advances.