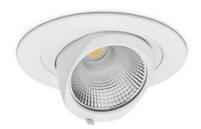

## **Downlight LED**

LED downlight for drop ceiling installation. Aluminium housing. Glass cover included. Available in white, black and grey. Any RAL palette colour available on enquiry. Housing enables adjustment in two axis planes. Reflector beams available: 15°, 24°, 36° and 60°. Maximum power is 30W.