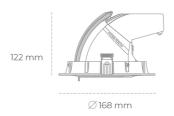

## LUMINAIRE

MacAdam

Weight 1,2 [kg]
Protection rating IP , IK , class IP 20, IK 3,
Luminaire colour WHITE
Cover Glass
Operating voltage 220-240V 50-60Hz

Note: All data are typical values. Tolerance of measurements  $\pm -10\%$  System features may change with product improvements due to technical advances.