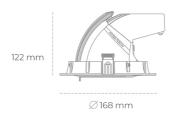

## LUMINAIRE

Weight 1,2 [kg]

Protection rating IP , IK , class IP 20, IK 3,

Luminaire colour WHITE

Cover Glass

Operating voltage 220-240V 50-60Hz

Note: All data are typical values. Tolerance of measurements  $\pm -10\%$  System features may change with product improvements due to technical advances.