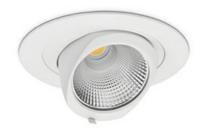

## **Downlight LED**

LED downlight for drop ceiling installation. Aluminium housing. Glass cover included. Available in white, black and grey. Any RAL palette colour available on enquiry. Housing enables adjustment in two axis planes. Reflector beams available: 15°, 24°, 36° and 60°. Maximum power is 30W.