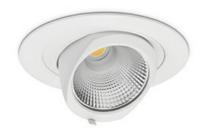

## **Downlight LED**

LED downlight for drop ceiling installation. Aluminium housing. Glass cover included. Available in white, black and grey. Any RAL palette colour available on enquiry. Housing enables adjustment in two axis planes. Reflector beams available: 15°, 24°, 36° and 60°. Maximum power is 30W.