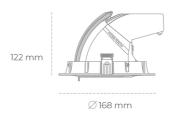

## LUMINAIRE

MacAdam

Weight 1,2 [kg]
Protection rating IP , IK , class IP 20, IK 3,
Luminaire colour WHITE
Cover Glass
Operating voltage 220-240V 50-60Hz