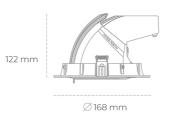

## LUMINAIRE

Luminaire Efficiency

Weight 1,2 [kg]

Protection rating IP , IK , class IP 20, IK 3,

Luminaire colour BLACK

Cover Glass

Operating voltage 220-240V 50-60Hz