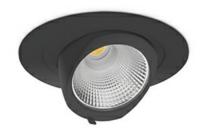

## **Downlight LED**

LED downlight for drop ceiling installation. Aluminium housing. Glass cover included. Available in white, black and grey. Any RAL palette colour available on enquiry. Housing enables adjustment in two axis planes. Reflector beams available: 15°, 24°, 36° and 60°. Maximum power is 30W.