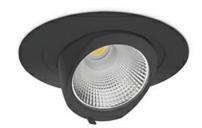

## DOWNLIGHT QUNA A MINI 825 21W 24° BLACK BREAD ON/OFF

Article number: N211-K0002-VF825-H8-R24-ZC02\_550-S8-###

LED COB

Light colour 2500 [K] BREAD

CRI 8

 Led chip flux
 2574 [lm]

 Luminous flux
 2059 [lm]

## **Downlight LED**

LED downlight for drop ceiling installation. Aluminium housing. Glass cover included. Available in white, black and grey. Any RAL palette colour available on enquiry. Housing enables adjustment in two axis planes. Reflector beams available: 15°, 24°, 36° and 60°. Maximum power is 30W.