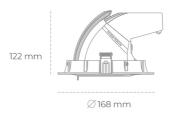

## **Downlight LED**

LED downlight for drop ceiling installation. Aluminium housing. Glass cover included. Available in white, black and grey. Any RAL palette colour available on enquiry. Housing enables adjustment in two axis planes. Reflector beams available: 15°, 24°, 36° and 60°. Maximum power is 30W.