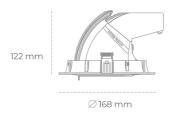

## **Downlight LED**

LED downlight for drop ceiling installation. Aluminium housing. Glass cover included. Available in white, black and grey. Any RAL palette colour available on enquiry. Housing enables adjustment in two axis planes. Reflector beams available: 15°, 24°, 36° and 60°. Maximum power is 30W.

## LUMINAIRE

Weight 1,2 [kg]
Protection rating IP , IK , class IP 20, IK 3,
Luminaire colour BLACK
Cover Glass
Operating voltage 220-240V 50-60Hz

Note: All data are typical values. Tolerance of measurements +/-10% System features may change with product improvements due to technical advances.