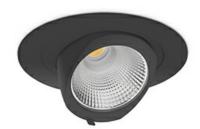

## DOWNLIGHT QUNA A MINI 940 25W 60° BLACK | ON/OFF

Article number: N211-K0002-RF940-H8-R60-ZC02\_650-S8-###

COB Light colour 4000 [K] | CRI Led chip flux 3141 [lm] Luminous flux 2512 [lm] System power 25 [W] Luminaire Efficiency 100 [lm/W] Beam angle 60° Controller ON/OFF MacAdam 3 SDCM

## **Downlight LED**

LED downlight for drop ceiling installation. Aluminium housing. Glass cover included. Available in white, black and grey. Any RAL palette colour available on enquiry. Housing enables adjustment in two axis planes. Reflector beams available: 15°, 24°, 36° and 60°. Maximum power is 30W.

## LUMINAIRE

Weight 1,2 [kg]
Protection rating IP , IK , class IP 20, IK 3,
Luminaire colour BLACK
Cover Glass
Operating voltage 220-240V 50-60Hz

Note: All data are typical values. Tolerance of measurements +/-10% System features may change with product improvements due to technical advances.