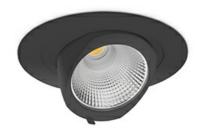

## DOWNLIGHT QUNA A MINI 940 10W 60° BLACK | ON/OFF

Article number: N211-K0002-RF940-H8-R60-ZC01\_250-S8-###

COB Light colour 4000 [K] | CRI Led chip flux 1208 [lm] Luminous flux 966 [lm] System power 10 [W] Luminaire Efficiency 97 [lm/W] Beam angle 60° Controller ON/OFF MacAdam 3 SDCM

## **Downlight LED**

LED downlight for drop ceiling installation. Aluminium housing. Glass cover included. Available in white, black and grey. Any RAL palette colour available on enquiry. Housing enables adjustment in two axis planes. Reflector beams available: 15°, 24°, 36° and 60°. Maximum power is 30W.