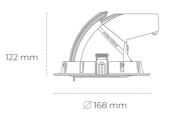

## LUMINAIRE

Weight 1,2 [kg]
Protection rating IP , IK , class IP 20, IK 3,
Luminaire colour BLACK
Cover Glass
Operating voltage 220-240V 50-60Hz

Note: All data are typical values. Tolerance of measurements +/-10% System features may change with product improvements due to technical advances.