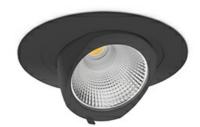

## DOWNLIGHT QUNA A MINI 940 25W 36° BLACK | ON/OFF

Article number: N211-K0002-RF940-H8-R36-ZC02\_650-S8-###

COB Light colour 4000 [K] | CRI Led chip flux 3141 [lm] Luminous flux 2512 [lm] System power 25 [W] Luminaire Efficiency 100 [lm/W] Beam angle 36° Controller ON/OFF MacAdam 3 SDCM

## **Downlight LED**

LED downlight for drop ceiling installation. Aluminium housing. Glass cover included. Available in white, black and grey. Any RAL palette colour available on enquiry. Housing enables adjustment in two axis planes. Reflector beams available: 15°, 24°, 36° and 60°. Maximum power is 30W.

## LUMINAIRE

 Weight
 1,2 [kg]

 Protection rating IP , IK , class
 IP 20, IK 3,

 Luminaire colour
 BLACK

 Cover
 Glass

 Operating voltage
 220-240V 50-60Hz

Note: All data are typical values. Tolerance of measurements +/-10% System features may change with product improvements due to technical advances.