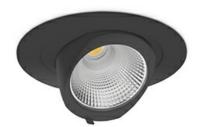

## DOWNLIGHT QUNA A MINI 930 27W 60° BLACK | ON/OFF

Article number: N211-K0002-RF930-H8-R60-ZC02\_700-S8-###

COB Light colour 3000 [K] | CRI Led chip flux 3227 [lm] Luminous flux 2581 [lm] System power 27 [W] Luminaire Efficiency 96 [lm/W] Beam angle 60° Controller ON/OFF MacAdam 3 SDCM

## **Downlight LED**

LED downlight for drop ceiling installation. Aluminium housing. Glass cover included. Available in white, black and grey. Any RAL palette colour available on enquiry. Housing enables adjustment in two axis planes. Reflector beams available: 15°, 24°, 36° and 60°. Maximum power is 30W.

## LUMINAIRE

 Weight
 1,2 [kg]

 Protection rating IP , IK , class
 IP 20, IK 3,

 Luminaire colour
 BLACK

 Cover
 Glass

 Operating voltage
 220-240V 50-60Hz

Note: All data are typical values. Tolerance of measurements +/-10% System features may change with product improvements due to technical advances.