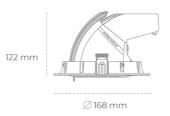

## **Downlight LED**

LED downlight for drop ceiling installation. Aluminium housing. Glass cover included. Available in white, black and grey. Any RAL palette colour available on enquiry. Housing enables adjustment in two axis planes. Reflector beams available: 15°, 24°, 36° and 60°. Maximum power is 30W.

## LUMINAIRE

 Weight
 1,2 [kg]

 Protection rating IP , IK , class
 IP 20, IK 3,

 Luminaire colour
 BLACK

 Cover
 Glass

 Operating voltage
 220-240V 50-60Hz

Note: All data are typical values. Tolerance of measurements +/-10% System features may change with product improvements due to technical advances.