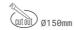

## **Downlight LED**

LED downlight for drop ceiling installation. Aluminium housing. Glass cover included. Available in white, black and grey. Any RAL palette colour available on enquiry. Housing enables adjustment in two axis planes. Reflector beams available: 15°, 24°, 36° and 60°. Maximum power is 30W.

## LUMINAIRE

Weight 1,2 [kg]
Protection rating IP , IK , class IP 20, IK 3,
Luminaire colour BLACK
Cover Glass
Operating voltage 220-240V 50-60Hz

Note: All data are typical values. Tolerance of measurements +/-10% System features may change with product improvements due to technical advances.