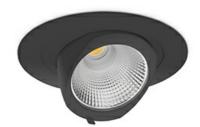

## DOWNLIGHT QUNA A MINI 927 31W 15° BLACK | ON/OFF

Article number: N211-K0002-RF927-H8-R15-ZC03\_800-S8-###

COB Light colour 2700 [K] | CRI Led chip flux 3555 [lm] Luminous flux 2844 [lm] System power 31 [W] Luminaire Efficiency 92 [lm/W] Beam angle 15° Controller ON/OFF MacAdam 3 SDCM

## **Downlight LED**

LED downlight for drop ceiling installation. Aluminium housing. Glass cover included. Available in white, black and grey. Any RAL palette colour available on enquiry. Housing enables adjustment in two axis planes. Reflector beams available: 15°, 24°, 36° and 60°. Maximum power is 30W.