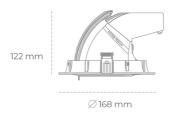

## **Downlight LED**

LED downlight for drop ceiling installation. Aluminium housing. Glass cover included. Available in white, black and grey. Any RAL palette colour available on enquiry. Housing enables adjustment in two axis planes. Reflector beams available: 15°, 24°, 36° and 60°. Maximum power is 30W.

## LUMINAIRE

Weight 1,2 [kg]
Protection rating IP , IK , class IP 20, IK 3,
Luminaire colour BLACK
Cover Glass
Operating voltage 220-240V 50-60Hz

Note: All data are typical values. Tolerance of measurements +/-10% System features may change with product improvements due to technical advances.