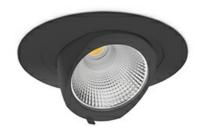

## DOWNLIGHT QUNA A MINI 840 25W 36° BLACK | ON/OFF

Article number: N211-K0002-RF840-H8-R36-ZC02\_650-S8-###

COB Light colour 4000 [K] | CRI Led chip flux 3690 [lm] Luminous flux 2952 [lm] System power 25 [W] Luminaire Efficiency 118 [lm/W] Beam angle 36° Controller ON/OFF MacAdam 3 SDCM

## **Downlight LED**

LED downlight for drop ceiling installation. Aluminium housing. Glass cover included. Available in white, black and grey. Any RAL palette colour available on enquiry. Housing enables adjustment in two axis planes. Reflector beams available: 15°, 24°, 36° and 60°. Maximum power is 30W.

## LUMINAIRE

Weight 1,2 [kg]
Protection rating IP , IK , class IP 20, IK 3,
Luminaire colour BLACK
Cover Glass
Operating voltage 220-240V 50-60Hz

Note: All data are typical values. Tolerance of measurements +/-10% System features may change with product improvements due to technical advances.