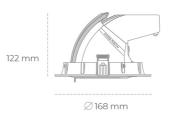

## **Downlight LED**

LED downlight for drop ceiling installation. Aluminium housing. Glass cover included. Available in white, black and grey. Any RAL palette colour available on enquiry. Housing enables adjustment in two axis planes. Reflector beams available: 15°, 24°, 36° and 60°. Maximum power is 30W.

## LUMINAIRE

Weight 1,2 [kg]
Protection rating IP , IK , class IP 20, IK 3,
Luminaire colour BLACK
Cover Glass
Operating voltage 220-240V 50-60Hz

Note: All data are typical values. Tolerance of measurements +/-10% System features may change with product improvements due to technical advances.