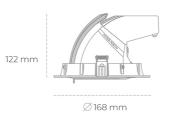

## **Downlight LED**

LED downlight for drop ceiling installation. Aluminium housing. Glass cover included. Available in white, black and grey. Any RAL palette colour available on enquiry. Housing enables adjustment in two axis planes. Reflector beams available: 15°, 24°, 36° and 60°. Maximum power is 30W.

## LUMINAIRE

 Weight
 1,2 [kg]

 Protection rating IP , IK , class
 IP 20, IK 3,

 Luminaire colour
 BLACK

 Cover
 Glass

 Operating voltage
 220-240V 50-60Hz

Note: All data are typical values. Tolerance of measurements +/-10% System features may change with product improvements due to technical advances.