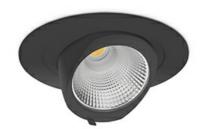

## **Downlight LED**

LED downlight for drop ceiling installation. Aluminium housing. Glass cover included. Available in white, black and grey. Any RAL palette colour available on enquiry. Housing enables adjustment in two axis planes. Reflector beams available: 15°, 24°, 36° and 60°. Maximum power is 30W.

## LUMINAIRE

 Weight
 1,2 [kg]

 Protection rating IP , IK , class
 IP 20, IK 3,

 Luminaire colour
 BLACK

 Cover
 Glass

 Operating voltage
 220-240V 50-60Hz

Note: All data are typical values. Tolerance of measurements +/-10% System features may change with product improvements due to technical advances.