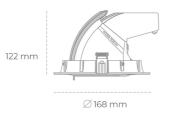

## **Downlight LED**

LED downlight for drop ceiling installation. Aluminium housing. Glass cover included. Available in white, black and grey. Any RAL palette colour available on enquiry. Housing enables adjustment in two axis planes. Reflector beams available: 15°, 24°, 36° and 60°. Maximum power is 30W.

## LUMINAIRE

 Weight
 1,2 [kg]

 Protection rating IP , IK , class
 IP 20, IK 3,

 Luminaire colour
 BLACK

 Cover
 Glass

 Operating voltage
 220-240V 50-60Hz

Note: All data are typical values. Tolerance of measurements +/-10% System features may change with product improvements due to technical advances.