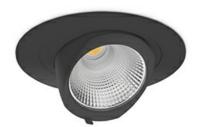

## DOWNLIGHT QUNA A MINI 830 14W 24° BLACK | ON/OFF

Article number: N211-K0002-RF830-H8-R24-ZC01\_350-S8-###

COB Light colour 3000 [K] | CRI Led chip flux 1905 [lm] Luminous flux 1524 [lm] System power 14 [W] Luminaire Efficiency 109 [lm/W] Beam angle 24° Controller ON/OFF MacAdam 3 SDCM

## **Downlight LED**

LED downlight for drop ceiling installation. Aluminium housing. Glass cover included. Available in white, black and grey. Any RAL palette colour available on enquiry. Housing enables adjustment in two axis planes. Reflector beams available: 15°, 24°, 36° and 60°. Maximum power is 30W.

## LUMINAIRE

 Weight
 1,2 [kg]

 Protection rating IP , IK , class
 IP 20, IK 3,

 Luminaire colour
 BLACK

 Cover
 Glass

 Operating voltage
 220-240V 50-60Hz

Note: All data are typical values. Tolerance of measurements +/-10% System features may change with product improvements due to technical advances.