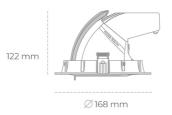

## **Downlight LED**

LED downlight for drop ceiling installation. Aluminium housing. Glass cover included. Available in white, black and grey. Any RAL palette colour available on enquiry. Housing enables adjustment in two axis planes. Reflector beams available: 15°, 24°, 36° and 60°. Maximum power is 30W.

## LUMINAIRE

Weight 1,2 [kg]
Protection rating IP , IK , class IP 20, IK 3,
Luminaire colour BLACK
Cover Glass
Operating voltage 220-240V 50-60Hz

Note: All data are typical values. Tolerance of measurements +/-10% System features may change with product improvements due to technical advances.