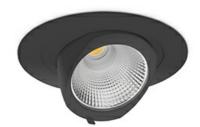

## DOWNLIGHT QUNA A MINI 827 21W 60° BLACK | ON/OFF

Article number: N211-K0002-RF827-H8-R60-ZC02\_550-S8-###

COB Light colour 2700 [K] | CRI Led chip flux 2963 [lm] Luminous flux 2370 [lm] System power 21 [W] Luminaire Efficiency 113 [lm/W] Beam angle 60° Controller ON/OFF MacAdam 3 SDCM

## **Downlight LED**

LED downlight for drop ceiling installation. Aluminium housing. Glass cover included. Available in white, black and grey. Any RAL palette colour available on enquiry. Housing enables adjustment in two axis planes. Reflector beams available: 15°, 24°, 36° and 60°. Maximum power is 30W.