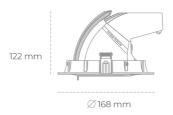

## LUMINAIRE

 Weight
 1,2 [kg]

 Protection rating IP , IK , class
 IP 20, IK 3,

 Luminaire colour
 BLACK

 Cover
 Glass

 Operating voltage
 220-240V 50-60Hz

## **Downlight LED**

LED downlight for drop ceiling installation. Aluminium housing. Glass cover included. Available in white, black and grey. Any RAL palette colour available on enquiry. Housing enables adjustment in two axis planes. Reflector beams available: 15°, 24°, 36° and 60°. Maximum power is 30W.