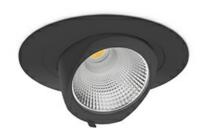

## **Downlight LED**

LED downlight for drop ceiling installation. Aluminium housing. Glass cover included. Available in white, black and grey. Any RAL palette colour available on enquiry. Housing enables adjustment in two axis planes. Reflector beams available: 15°, 24°, 36° and 60°. Maximum power is 30W.