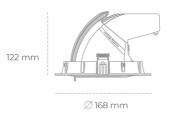

## LUMINAIRE

Weight 1,2 [kg] Protection rating IP, IK, class IP 20, IK 3, BLACK Luminaire colour Cover Glass Operating voltage 220-240V 50-60Hz

## **Downlight LED**

LED downlight for drop ceiling installation. Aluminium housing. Glass cover included. Available in white, black and grey. Any RAL palette colour available on enquiry. Housing enables adjustment in two axis planes. Reflector beams available: 15°, 24°, 36° and 60°. Maximum power is 30W.