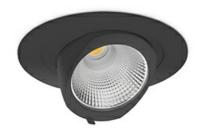

## DOWNLIGHT QUNA A MINI 940 11W 15° BLACK PREMIUM WHITE ON/OFF

Article number: N211-K0002-PW940-HA-R15-ZC01\_250-S8-###

LED COB

Light colour 4000 [K] PREMIUM WHITE

CRI

 Led chip flux
 90

 Luminous flux
 1343 [lm]

## **Downlight LED**

LED downlight for drop ceiling installation. Aluminium housing. Glass cover included. Available in white, black and grey. Any RAL palette colour available on enquiry. Housing enables adjustment in two axis planes. Reflector beams available: 15°, 24°, 36° and 60°. Maximum power is 30W.