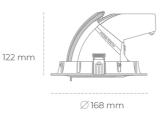

## LUMINAIRE

Weight 1,2 [kg]
Protection rating IP , IK , class IP 20, IK 3,
Luminaire colour BLACK
Cover Glass
Operating voltage 220-240V 50-60Hz

## **Downlight LED**

LED downlight for drop ceiling installation. Aluminium housing. Glass cover included. Available in white, black and grey. Any RAL palette colour available on enquiry. Housing enables adjustment in two axis planes. Reflector beams available: 15°, 24°, 36° and 60°. Maximum power is 30W.