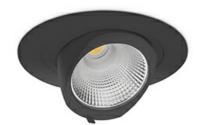

## DOWNLIGHT QUNA A MINI 930 20W 60° BLACK PREMIUM WHITE ON/OFF

Article number: N211-K0002-HE930-HA-R60-ZC01\_500-S8-###

COB

3000 [K] PREMIUM WHITE Light colour

CRI

90

Led chip flux 2880 [lm] Luminous flux 2304 [lm] System power 20 [W] Luminaire Efficiency 115 [lm/W] Beam angle

## LUMINAIRE

Weight 1,2 [kg] Protection rating IP, IK, class IP 20, IK 3, BLACK Luminaire colour Cover Operating voltage 220-240V 50-60Hz

Note: All data are typical values. Tolerance of measurements +/-10% System features may change with product improvements due to technical advances.