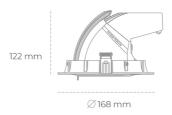

## **Downlight LED**

LED downlight for drop ceiling installation. Aluminium housing. Glass cover included. Available in white, black and grey. Any RAL palette colour available on enquiry. Housing enables adjustment in two axis planes. Reflector beams available: 15°, 24°, 36° and 60°. Maximum power is 30W.

## LUMINAIRE

Weight 1,2 [kg] Protection rating IP, IK, class IP 20, IK 3, BLACK Luminaire colour Cover Operating voltage 220-240V 50-60Hz

Note: All data are typical values. Tolerance of measurements +/-10% System features may change with product improvements due to technical advances.