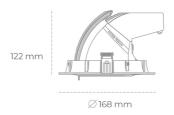

## LUMINAIRE

Weight 1,2 [kg]

Protection rating IP , IK , class IP 20, IK 3,

Luminaire colour BLACK

Cover Glass

Operating voltage 220-240V 50-60Hz

## **Downlight LED**

LED downlight for drop ceiling installation. Aluminium housing. Glass cover included. Available in white, black and grey. Any RAL palette colour available on enquiry. Housing enables adjustment in two axis planes. Reflector beams available: 15°, 24°, 36° and 60°. Maximum power is 30W.