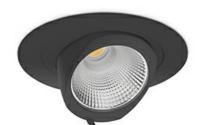

## **Downlight LED**

LED downlight for drop ceiling installation. Aluminium housing. Glass cover included. Available in white, black and grey. Any RAL palette colour available on enquiry. Housing enables adjustment in two axis planes. Reflector beams available: 15°, 24°, 36° and 60°. Maximum power is 30W.