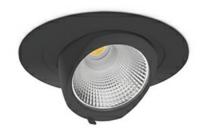

## DOWNLIGHT QUNA A MINI 942 21W 60° BLACK MEAT WHITE ON/OFF

Article number: N211-K0002-CC942-H8-R60-ZC02\_550-S8-###

LED COB

Light colour 4200 [K] MEAT WHITE

CRI

Controller

MacAdam

60°

## **Downlight LED**

LED downlight for drop ceiling installation. Aluminium housing. Glass cover included. Available in white, black and grey. Any RAL palette colour available on enquiry. Housing enables adjustment in two axis planes. Reflector beams available: 15°, 24°, 36° and 60°. Maximum power is 30W.

## LUMINAIRE

Weight 1,2 [kg]

Protection rating IP , IK , class IP 20, IK 3,

Luminaire colour BLACK

Cover Glass

Operating voltage 220-240V 50-60Hz

Note: All data are typical values. Tolerance of measurements +/-10% System features may change with product improvements due to technical advances.