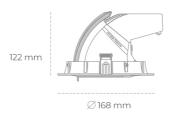

## **Downlight LED**

LED downlight for drop ceiling installation. Aluminium housing. Glass cover included. Available in white, black and grey. Any RAL palette colour available on enquiry. Housing enables adjustment in two axis planes. Reflector beams available: 15°, 24°, 36° and 60°. Maximum power is 30W.

## LUMINAIRE

Weight 1,2 [kg]

Protection rating IP , IK , class IP 20, IK 3,

Luminaire colour BLACK

Cover Glass

Operating voltage 220-240V 50-60Hz

Note: All data are typical values. Tolerance of measurements +/-10% System features may change with product improvements due to technical advances.