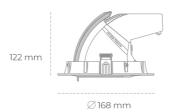

## LUMINAIRE

Weight 1,2 [kg]

Protection rating IP , IK , class IP 20, IK 3,

Luminaire colour BLACK

Cover Glass

Operating voltage 220-240V 50-60Hz

## Downlight LED

LED downlight for drop ceiling installation. Aluminium housing. Glass cover included. Available in white, black and grey. Any RAL palette colour available on enquiry. Housing enables adjustment in two axis planes. Reflector beams available: 15°, 24°, 36° and 60°. Maximum power is 30W.