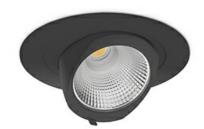

## Downlight LED

LED downlight for drop ceiling installation. Aluminium housing. Glass cover included. Available in white, black and grey. Any RAL palette colour available on enquiry. Housing enables adjustment in two axis planes. Reflector beams available: 15°, 24°, 36° and 60°. Maximum power is 30W.