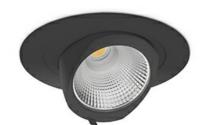

## **Downlight LED**

LED downlight for drop ceiling installation. Aluminium housing. Glass cover included. Available in white, black and grey. Any RAL palette colour available on enquiry. Housing enables adjustment in two axis planes. Reflector beams available: 15°, 24°, 36° and 60°. Maximum power is 30W.

## LUMINAIRE

MacAdam

 Weight
 1,2 [kg]

 Protection rating IP , IK , class
 IP 20, IK 3,

 Luminaire colour
 BLACK

 Cover
 Glass

 Operating voltage
 220-240V 50-60Hz

Note: All data are typical values. Tolerance of measurements +/-10% System features may change with product improvements due to technical advances.