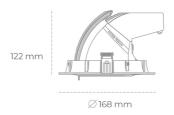

## **Downlight LED**

LED downlight for drop ceiling installation. Aluminium housing. Glass cover included. Available in white, black and grey. Any RAL palette colour available on enquiry. Housing enables adjustment in two axis planes. Reflector beams available: 15°, 24°, 36° and 60°. Maximum power is 30W.

## LUMINAIRE

MacAdam

 Weight
 1,2 [kg]

 Protection rating IP , IK , class
 IP 20, IK 3,

 Luminaire colour
 BLACK

 Cover
 Glass

 Operating voltage
 220-240V 50-60Hz

Note: All data are typical values. Tolerance of measurements +/-10% System features may change with product improvements due to technical advances.