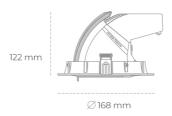

## LUMINAIRE

Weight 1,2 [kg]

Protection rating IP , IK , class IP 20, IK 3,

Luminaire colour Glass

Operating voltage 220-240V 50-60Hz

Note: All data are typical values. Tolerance of measurements +/-10% System features may change with product improvements due to technical advances.