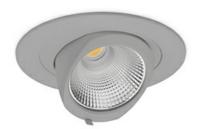

## Downlight LED

LED downlight for drop ceiling installation. Aluminium housing. Glass cover included. Available in white, black and grey. Any RAL palette colour available on enquiry. Housing enables adjustment in two axis planes. Reflector beams available: 15°, 24°, 36° and 60°. Maximum power is 30W.