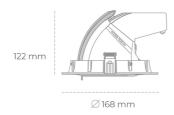

## DOWNLIGHT QUNA A MINI 825 10W 24° GREY BREAD ON/OFF

Article number: N211-K0001-VF825-H8-R24-ZC01\_250-S8-###







LED COB

Light colour 2500 [K] BREAD

 CRI
 80

 Led chip flux
 1195 [lm]

 Luminous flux
 956 [lm]

 System power
 10 [W]

 Luminaire Efficiency
 96 [lm/W]

 Beam angle
 24°

 Controller
 ON/OFF

 MacAdam
 3 SDCM

LUMINAIRE

Weight 1,2 [kg]

Protection rating IP , IK , class IP 20, IK 3,

Luminaire colour GREY

Cover Glass

Operating voltage 220-240V 50-60Hz

## **Downlight LED**

LED downlight for drop ceiling installation. Aluminium housing. Glass cover included. Available in white, black and grey. Any RAL palette colour available on enquiry. Housing enables adjustment in two axis planes. Reflector beams available: 15°, 24°, 36° and 60°. Maximum power is 30W.

Note: All data are typical values. Tolerance of measurements  $\pm -10\%$  System features may change with product improveme