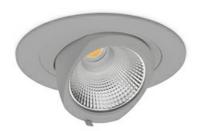

## DOWNLIGHT QUNA A MINI 940 23W 60° GREY | ON/OFF

Article number: N211-K0001-RF940-H8-R60-ZC02\_600-S8-###

COB Light colour 4000 [K] | CRI Led chip flux 2899 [lm] Luminous flux 2319 [lm] System power 23 [W] Luminaire Efficiency 101 [lm/W] Beam angle 60° Controller ON/OFF MacAdam 3 SDCM

## Downlight LED

LED downlight for drop ceiling installation. Aluminium housing. Glass cover included. Available in white, black and grey. Any RAL palette colour available on enquiry. Housing enables adjustment in two axis planes. Reflector beams available: 15°, 24°, 36° and 60°. Maximum power is 30W.